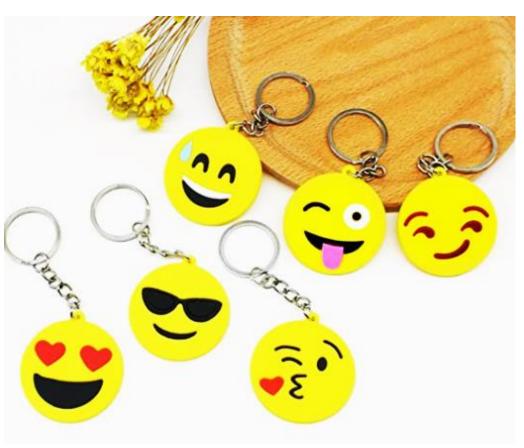

## I C E Invites

ICE Code: I

# Invite Jump The Queue



ICE Code: I1

Week Pass = 300 ICE Points

Half Term Pass = 1000 ICE Points





# Invite Non-uniform day

Wear your own clothes on the next designated non-uniform day

ICE Code: I2

**TBC ICE Points** 



# Invite Private Dining

You, and any friends with this invite, will get access to a classroom for the entire breaktime and lunchtime. Day and room to be negotiated

ICE Code: I3



# Invite The Book Cafe

You, and any friends with this invite, will be allowed off timetable for an afternoon to sit, discuss and read with friends.

ICE Code: I4













## Creative/Crafts

ICE Code: C

### Wacky Tracks

ICE Code: C1





## Keyring

ICE Code: C3
400 ICE Points







### Mini Puzzle Cube



Stretchy Caterpillar





### Mini Line Up 4



### Gliders

ICE Code: C9





### **Bendy Pencil**

ICE Code: C10



#### Stress Ball

ICE Code: C11
700 ICE Points



## Mini Squishy Dinosaur Stress Toy

ICE Code: C12



# Mini Fidget Toy

ICE Code: C13



# Mini Stretchy Figure

ICE Code: C14



## Mini Rainbow Springs

ICE Code: C15





## I C E Equipment

ICE Code: E

#### Maths Set

ICE Code: E1



#### Calculator

ICE Code: E2



## Chellaston Water Bottle



### 1 Pencil

ICE Code: E4



#### Chellaston Pen

ICE Code: E5



### Bic Ballpoint

**Black or Red** 

ICE Code: E6





#### Bic 4 Colour Pen

ICE Code: E7



### Crayon Stack

ICE Code: E8



## 1 Neon Highlighter

ICE Code: E9



### 15cm Ruler

ICE Code: E10



#### 30cm Flexible Ruler

ICE Cod