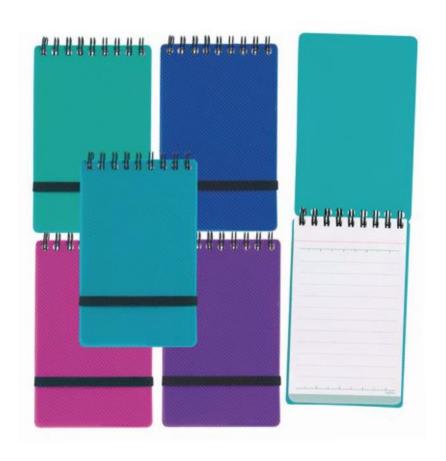

#### Pocket size notebook

60 page

ICE Code: E21

ICE Code: E23

3000 ICE Points

Or combine your ICE Points

1500 ICE points each for 2 students

750 ICE Points each for 4 students