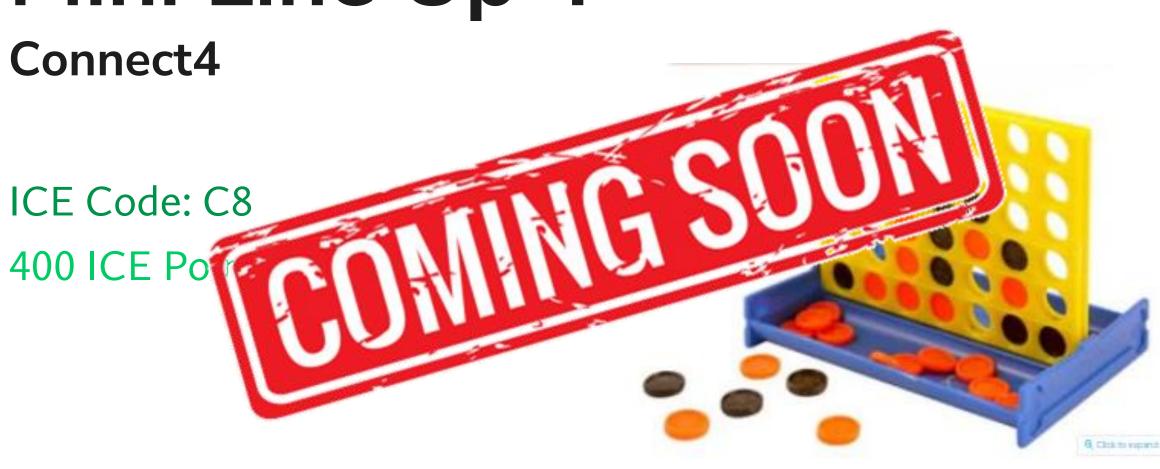

E Invites

ICE Code: I

# Invite Jump The Queue



ICE Code: I1

Week Pass = 300 ICE Points

Half Term Pass = 1000 ICE Points





# Invite Non-uniform day

Wear your own clothes on the next designated non-uniform day

ICE Code: I2

**TBC ICE Points** 



# Invite Private Dining

You, and any friends with this invite, will get access to a classroom for the entire breaktime and lunchtime. Day and room to be negotiated

ICE Code: I3



# Invite The Book Cafe

You, and any friends with this invite, will be allowed off timetable for an afternoon to sit, discuss and read with friends.

ICE Code: I4













## Creative/Crafts

ICE Code: C

### Wacky Tracks

ICE Code: C1





## Keyring

ICE Code: C3
400 ICE Points







### Mini Puzzle Cube



Stretchy Caterpillar





### Mini Line Up 4



### Gliders

ICE Code: C9





### **Bendy Pencil**

ICE Code: C10



#### Stress Ball

ICE Code: C11
700 ICE Points



## Mini Squishy Dinosaur Stress Toy

ICE Code: C12



# Mini Fidget Toy

ICE Code: C13



# Mini Stretchy Figure

ICE Code: C14



## Mini Rainbow Springs

ICE Code: C15





## I C E Equipment

ICE Code: E

#### Maths Set

ICE Code: E1



#### Calculator

ICE Code: E2



## Chellaston Water Bottle



### 1 Pencil

ICE Code: E4



#### Chellaston Pen

ICE Code: E5



### Bic Ballpoint

**Black or Red** 

ICE Code: E6





#### Bic 4 Colour Pen

ICE Code: E7



### Crayon Stack

ICE Code: E8



## 1 Neon Highlighter

ICE Code: E9



### 15cm Ruler

ICE Code: E10



#### 30cm Flexible Ruler

ICE Code: E11



**Food Erasers** 

ICE Code: E12





### **Animal Eraser**

ICE