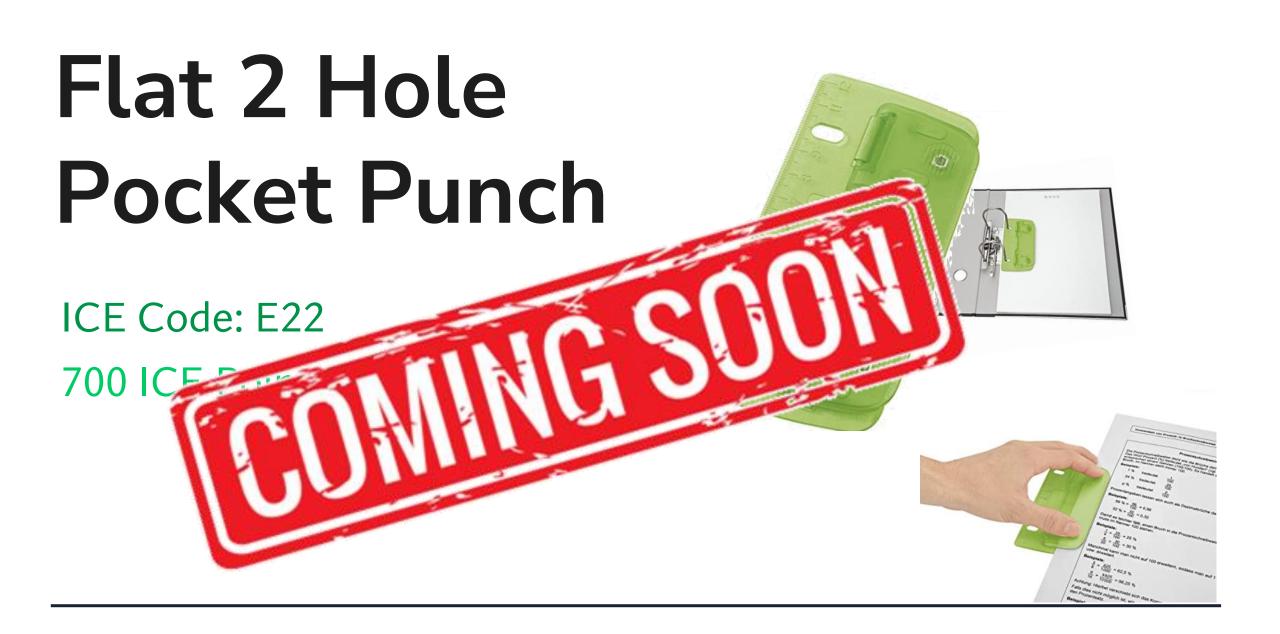

#### Calculator

ICE Code: E2

#### Pocket size notebook

60 page

ICE Code: E21

ICE Code: E23

3000 ICE Points

Or combine your ICE Points

1500 ICE points each for 2 students

750 ICE Points each for 4 students