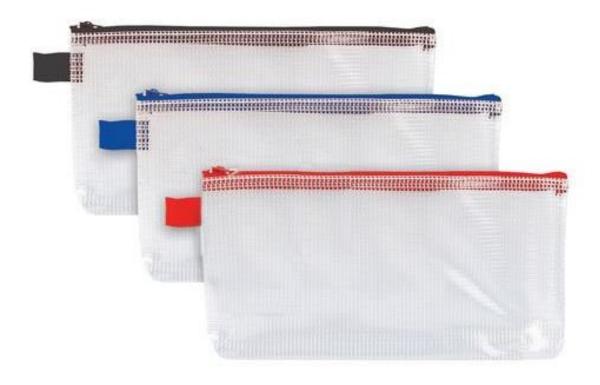

Code: E9



### 15cm Ruler

ICE Code: E10



#### 30cm Flexible Ruler

ICE Code: E11



**Food Erasers** 

ICE Code: E12





### **Animal Eraser**

ICE Code: E14



### Glue Stick

ICE Code: E15



# Revision Cards (Dotted)

100 cards

ICE Code: E16



### **Revision Cards**



# Lined A4 Paper

Approx. 125 sheets

ICE Code: E18

**TBC ICE Points** 



## Small Animal Sticky Notes

ICE Code: E19



### Plastic Stud Wallet

ICE Code: E20



#### Pocket size notebook

60 page

ICE Code: E21







ICE Code: E23

3000 ICE Points

Or combine your ICE Points

1500 ICE points each for 2 students

750 ICE Points each for 4 students

500 ICE Points each for 6 students



A4 Ring Binder

ICE Code: E24



### Plastic Wallets

5 individual wallets

ICE Code: E25





### Pencil Case

ICE Code: E27





If there are items you would like us to stock just talk to your form rep

Small rewards for doing the right thing