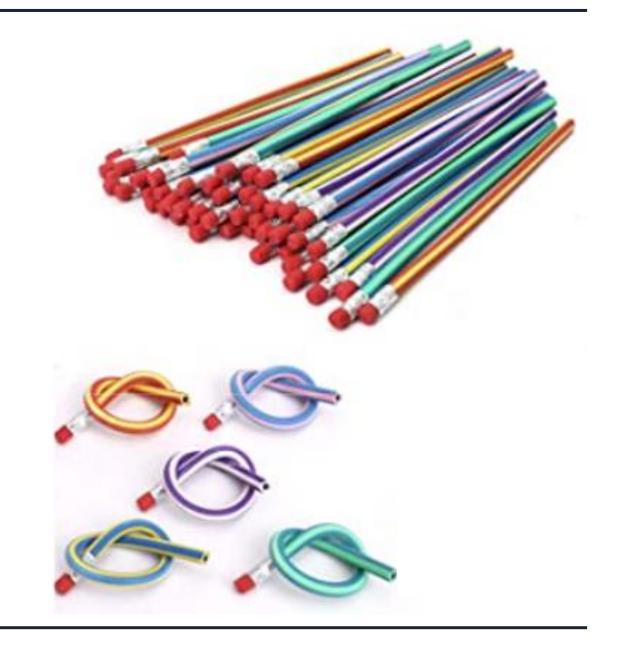

Pass = 300 ICE Points

Half Term Pass = 1000 ICE Points





# Invite Non-uniform day

Wear your own clothes on the next designated non-uniform day

ICE Code: I2

**TBC ICE Points** 



# Invite Private Dining

You, and any friends with this invite, will get access to a classroom for the entire breaktime and lunchtime. Day and room to be negotiated

ICE Code: I3



# Invite The Book Cafe

You, and any friends with this invite, will be allowed off timetable for an afternoon to sit, discuss and read with friends.

ICE Code: I4













## Creative/Crafts

ICE Code: C

### Wacky Tracks

ICE Code: C1





## Keyring

ICE Code: C3
400 ICE Points







### Mini Puzzle Cube



Stretchy Caterpillar





### Mini Line Up 4



### Gliders

ICE Code: C9





### **Bendy Pencil**

ICE Code: C10



#### Stress Ball

ICE Code: C11
700 ICE Points



## Mini Squishy Dinosaur Stress Toy

ICE Code: C12



# Mini Fidget Toy

ICE Code: C13



# Mini Stretchy Figure

ICE Code: C14



## Mini Rainbow Springs

ICE Code: C15





## I C E Equipment

ICE Code: E

#### Maths Set

ICE Code: E1



#### Calculator

ICE Code: E2



## Chellaston Water Bottle



### 1 Pencil

ICE Code: E4



#### Chellaston Pen

ICE Code: E5



### Bic Ballpoint

**Black or Red** 

ICE Code: E6





#### Bic 4 Colour Pen

ICE Code: E7



### Crayon Stack

ICE Code: E8



## 1 Neon Highlighter

ICE Code: E9



### 15cm Ruler

ICE Code: E10



#### 30cm Flexible Ruler

ICE Code: E11



**Food Erasers** 

ICE Code: E12





### **Animal Eraser**

ICE Code: E14



### Glue Stick

ICE Code: E15



# Revision Cards (Dotte