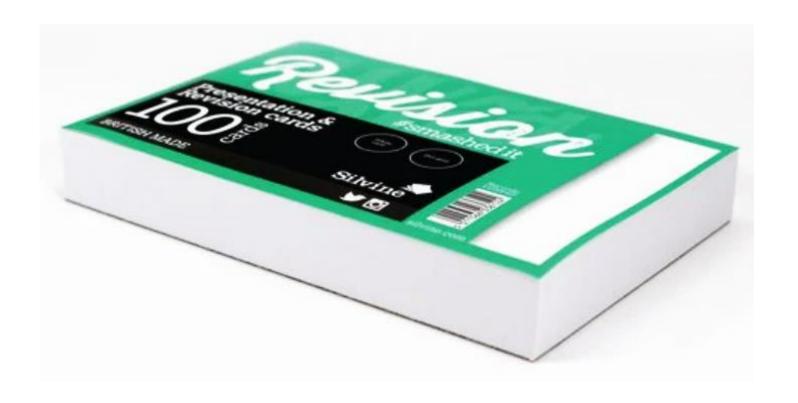

C11
700 ICE Points



## Mini Squishy Dinosaur Stress Toy

ICE Code: C12



# Mini Fidget Toy

ICE Code: C13



# Mini Stretchy Figure

ICE Code: C14



## Mini Rainbow Springs

ICE Code: C15





## I C E Equipment

ICE Code: E

#### Maths Set

ICE Code: E1



#### Calculator

ICE Code: E2



## Chellaston Water Bottle



### 1 Pencil

ICE Code: E4



#### Chellaston Pen

ICE Code: E5



### Bic Ballpoint

**Black or Red** 

ICE Code: E6





#### Bic 4 Colour Pen

ICE Code: E7



### Crayon Stack

ICE Code: E8



## 1 Neon Highlighter

ICE Code: E9



### 15cm Ruler

ICE Code: E10



#### 30cm Flexible Ruler

ICE Code: E11



**Food Erasers** 

ICE Code: E12





### **Animal Eraser**

ICE Code: E14



### Glue Stick

ICE Code: E15



# Revision Cards (Dotted)

100 cards

ICE Code: E16



### **Revision Cards**



# Lined A4 Paper

Approx. 125 sheets

ICE Code: E18

**TBC ICE Points** 



## Small Animal Sticky Notes

ICE Code: E19



### Plastic Stud Wallet

ICE Code: E20



#### Pocket size notebook

60 page

ICE Code: E21







ICE Code: E23

3000 ICE Points

Or combine your ICE Points

1500 ICE points each for 2 students

750 ICE Points each for 4 students

500 ICE Points each for 6 students



A4 Ring Binder

ICE Code: E24



### Plastic Wallets

5 individual wallets

ICE Code: E25





### Pencil Case

ICE Code: E27





If there are items you would like us to stock just talk to your form rep

Small rewards for doing the right thing