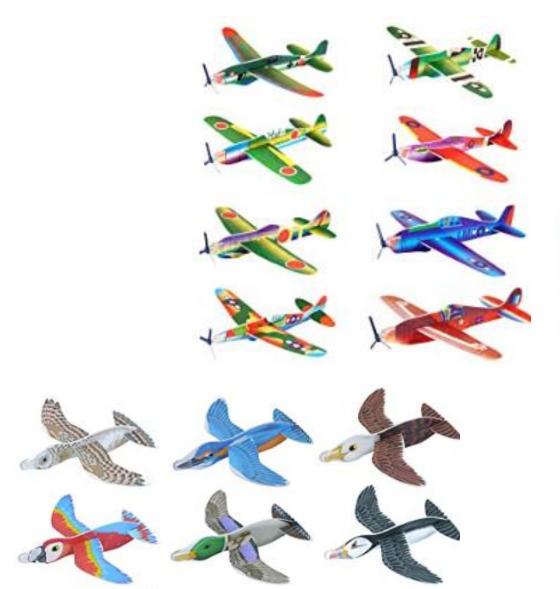

ite Jump The Queue



ICE Code: I1

Week Pass = 300 ICE Points

Half Term Pass = 1000 ICE Points





# Invite Non-uniform day

Wear your own clothes on the next designated non-uniform day

ICE Code: I2

**TBC ICE Points** 



# Invite Private Dining

You, and any friends with this invite, will get access to a classroom for the entire breaktime and lunchtime. Day and room to be negotiated

ICE Code: I3



# Invite The Book Cafe

You, and any friends with this invite, will be allowed off timetable for an afternoon to sit, discuss and read with friends.

ICE Code: I4













## Creative/Crafts

ICE Code: C

### Wacky Tracks

ICE Code: C1





## Keyring

ICE Code: C3
400 ICE Points







### Mini Puzzle Cube



Stretchy Caterpillar





### Mini Line Up 4



### Gliders

ICE Code: C9





### **Bendy Pencil**

ICE Code: C10



#### Stress Ball

ICE Code: C11
700 ICE Points



## Mini Squishy Dinosaur Stress Toy

ICE Code: C12



# Mini Fidget Toy

ICE Code: C13



# Mini Stretchy Figure

ICE Code: C14



## Mini Rainbow Springs

ICE Code: C15





## I C E Equipment

ICE Code: E

#### Maths Set

ICE Code: E1



#### Calculator

ICE Code: E2



## Chellaston Water Bottle



### 1 Pencil

ICE Code: E4



#### Chellaston Pen

ICE Code: E5



### Bic Ballpoint

**Black or Red** 

ICE Code: E6





#### Bic 4 Colour Pen

ICE Code: E7



### Crayon Stack

ICE Code: E8



## 1 Neon Highlighter

ICE Code: E9



### 15cm Ruler

ICE Code: E10



#### 30cm Flexible Ruler

ICE Code: E11



**Food Erasers** 

ICE Code: E12





### **Animal Eraser**

ICE Code: E14



### Glue Stick