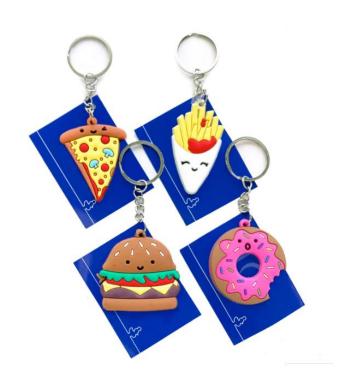

## I C E Invites

ICE Code: I

# Invite Jump The Queue



ICE Code: I1

Week Pass = 300 ICE Points

Half Term Pass = 1000 ICE Points





# Invite Non-uniform day

Wear your own clothes on the next designated non-uniform day

ICE Code: I2

**TBC ICE Points** 



# Invite Private Dining

You, and any friends with this invite, will get access to a classroom for the entire breaktime and lunchtime. Day and room to be negotiated

ICE Code: I3



# Invite The Book Cafe

You, and any friends with this invite, will be allowed off timetable for an afternoon to sit, discuss and read with friends.

ICE Code: I4













## Creative/Crafts

ICE Code: C

### Wacky Tracks

ICE Code: C1





## Keyring

ICE Code: C3
400 ICE Points







### Mini Puzzle Cube



Stretchy Caterpillar





### Mini Line Up 4



### Gliders

ICE Code: C9





### **Bendy Pencil**

ICE Code: C10



#### Stress Ball

ICE Code: C11
700 ICE Points



## Mini Squishy Dinosaur Stress Toy

ICE Code: C12



# Mini Fidget Toy

ICE Code: C13



# Mini Stretchy Figure

ICE Code: C14



## Mini Rainbow Springs

ICE Code: C15





## I C E Equipment

ICE Code: E

#### Maths Set

ICE Code: E1



#### Calculator

ICE Code: E2



## Chellaston Water Bottle



### 1 Pencil

ICE Code: E4



#### Chellaston Pen

ICE Code: E5



### Bic Ballpoint

**Black or Red** 

ICE Code: E6





#### Bic 4 Colour Pen

ICE Code: E7



### Crayon Stack

ICE Code: E8



## 1 Neon Highlighter

ICE Code: E9



### 15cm Ruler

ICE Code: E10



#### 30cm Flexible Ruler

ICE C