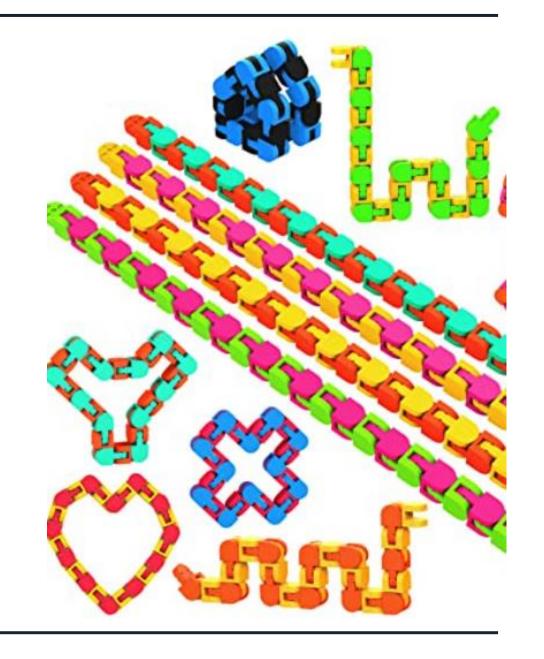

## I C E Invites

ICE Code: I

# Invite Jump The Queue



ICE Code: I1

Week Pass = 300 ICE Points

Half Term Pass = 1000 ICE Points





# Invite Non-uniform day

Wear your own clothes on the next designated non-uniform day

ICE Code: I2

**TBC ICE Points** 



# Invite Private Dining

You, and any friends with this invite, will get access to a classroom for the entire breaktime and lunchtime. Day and room to be negotiated

ICE Code: I3



# Invite The Book Cafe

You, and any friends with this invite, will be allowed off timetable for an afternoon to sit, discuss and read with friends.

ICE Code: I4













## Creative/Crafts

ICE Code: C

### Wacky Tracks

ICE Code: C1





## Keyring

ICE Code: C3
400 ICE Points







### Mini Puzzle Cube



Stretchy Caterpillar





### Mini Line Up 4



### Gliders

ICE Code: C9





### **Bendy Pencil**

ICE Code: C10



#### Stress Ball

ICE Code: C11
700 ICE Points



## Mini Squishy Dinosaur Stress Toy

ICE Code: C12



# Mini Fidget Toy

ICE Code: C13



# Mini Stretchy Figure

ICE Code: C14



## Mini Rainbow Springs

ICE Code: C15





## I C E Equipment

ICE Code: E

#### Maths Set

ICE Code: E1



#### Calculator

ICE Code: E2



## Chellaston Water Bottle



### 1 Pencil

ICE Code: E4



#### Chellaston Pen

ICE Code: E5



### Bic Ballpoint

**Black or Red** 

ICE Code: E6





#### Bic 4 Colour Pen

ICE Code: E7



### Crayon Stack

ICE Code: E8



## 1 Neon Highlighter

ICE Code: E9



### 15cm Ruler

ICE