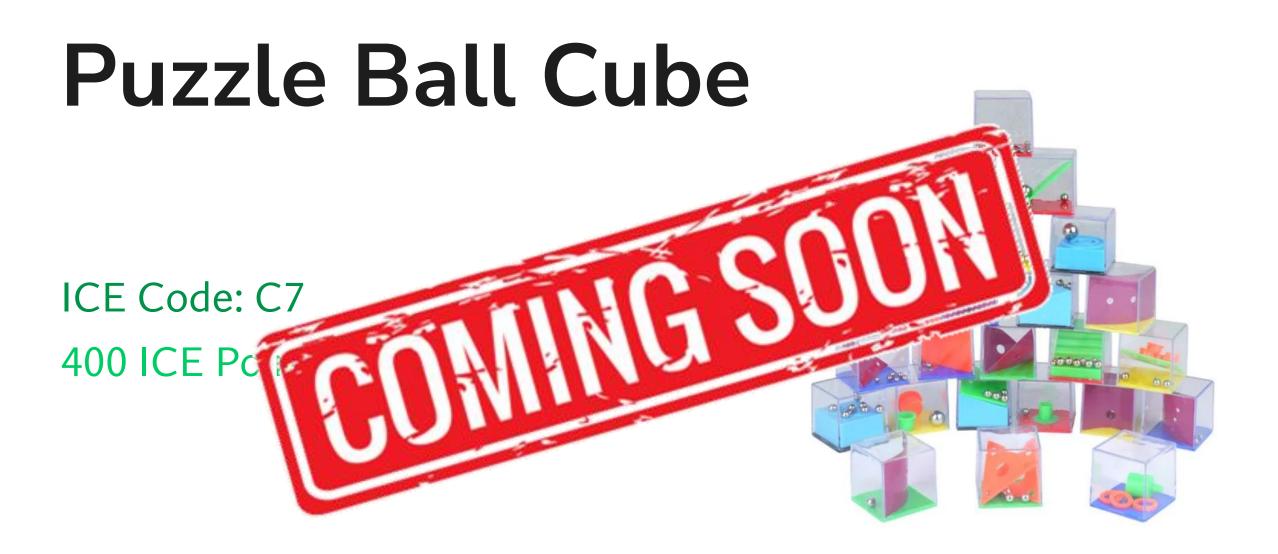

## I C E Invites

ICE Code: I

# Invite Jump The Queue



ICE Code: I1

Week Pass = 300 ICE Points

Half Term Pass = 1000 ICE Points





# Invite Non-uniform day

Wear your own clothes on the next designated non-uniform day

ICE Code: I2

**TBC ICE Points** 



# Invite Private Dining

You, and any friends with this invite, will get access to a classroom for the entire breaktime and lunchtime. Day and room to be negotiated

ICE Code: I3



# Invite The Book Cafe

You, and any friends with this invite, will be allowed off timetable for an afternoon to sit, discuss and read with friends.

ICE Code: I4













## Creative/Crafts

ICE Code: C

### Wacky Tracks

ICE Code: C1





## Keyring

ICE Code: C3
400 ICE Points







### Mini Puzzle Cube



Stretchy Caterpillar





### Mini Line Up 4



### Gliders

ICE Code: C9





### **Bendy Pencil**

ICE Code: C10



#### Stress Ball

ICE Code: C11
700 ICE Points



## Mini Squishy Dinosaur Stress Toy

ICE Code: C12



# Mini Fidget Toy

ICE Code: C13



# Mini Stretchy Figure

ICE Code: C14



## Mini Rainbow Springs

ICE Code: C15





## I C E Equipment

ICE Code: E

#### Maths Set

ICE Code: E1



#### Calculator

ICE Code: E2



## Chellaston Water Bottle



### 1 Pencil

ICE Code: E4



#### Chellaston Pen

ICE Code: E5



### Bic Ballpoint

**Black or Red** 

ICE Code: E6





#### Bic 4 Colour Pen

ICE Code: E7



### Crayon Stack

ICE Code: E8



## 1 Neon Highlighter

ICE Code: E9



### 15cm Ruler

ICE Code: E10



#### 30cm Flexible Ruler

ICE Code: E11



**Food Erasers** 

ICE Code: E12





###