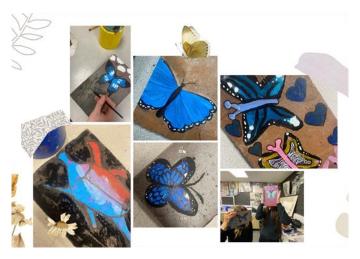

## **Art Department - Recycling**

Special permission was granted to retrieve some of the tiles during the refurb for Mrs Shipley's Year 9s to use as part of their bug project. This brilliant group love doing really creative tasks like this and the art department would especially like to celebrate Maleah and Logan with their recent work.