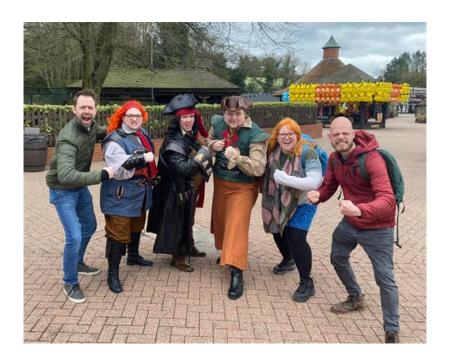

#### **Rewards Day**

What a wonderful Rewards day we had! Rewards day 2 of this year took place this week and a fabulous day was had by all. This year our trip choices expanded, with trips to the Sealife Centre, Ski Trip, The farm, Waterworld and Alton Towers as well as many others heading out.

We have received some wonderful feedback from trip venues, students and members of the public which we are delighted to both hear and read. Rewards days give us the opportunity to recognise our students who constantly follow our school values of Integrity, Care and Excellence and we are incredibly proud of the progress they have made.