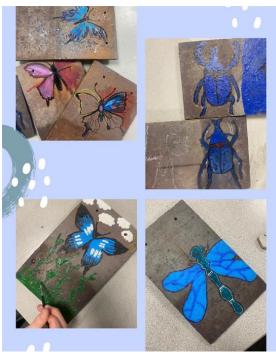

## **Art Department - Recycling**

Special permission was granted to retrieve some of the tiles during the refurb for Mrs Shipley's Year 9s to use as part of their bug project. This brilliant group love doing really creative tasks like this and the art department would especially like to celebrate Maleah and Logan with their recent work.