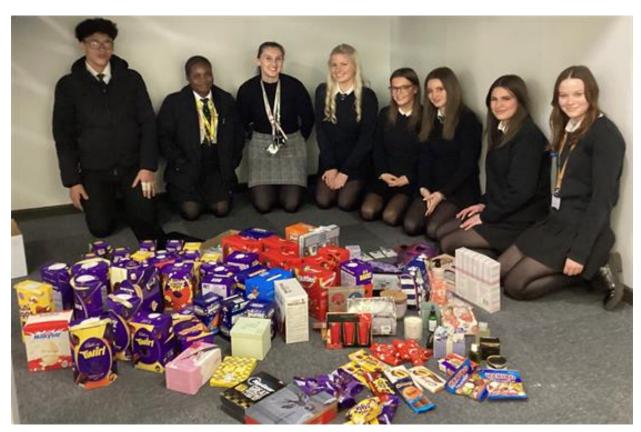

### Year 11 Raffle

We are delighted to share with you that the Year 11 Prom team have now raised a massive £729 to go towards their prom for decorations etc. Prizes were delivered on Tuesday afternoon and congratulations to Sarah in Year 9 who won Pizza during period 5 with three friends. Thank you to all who have supported!